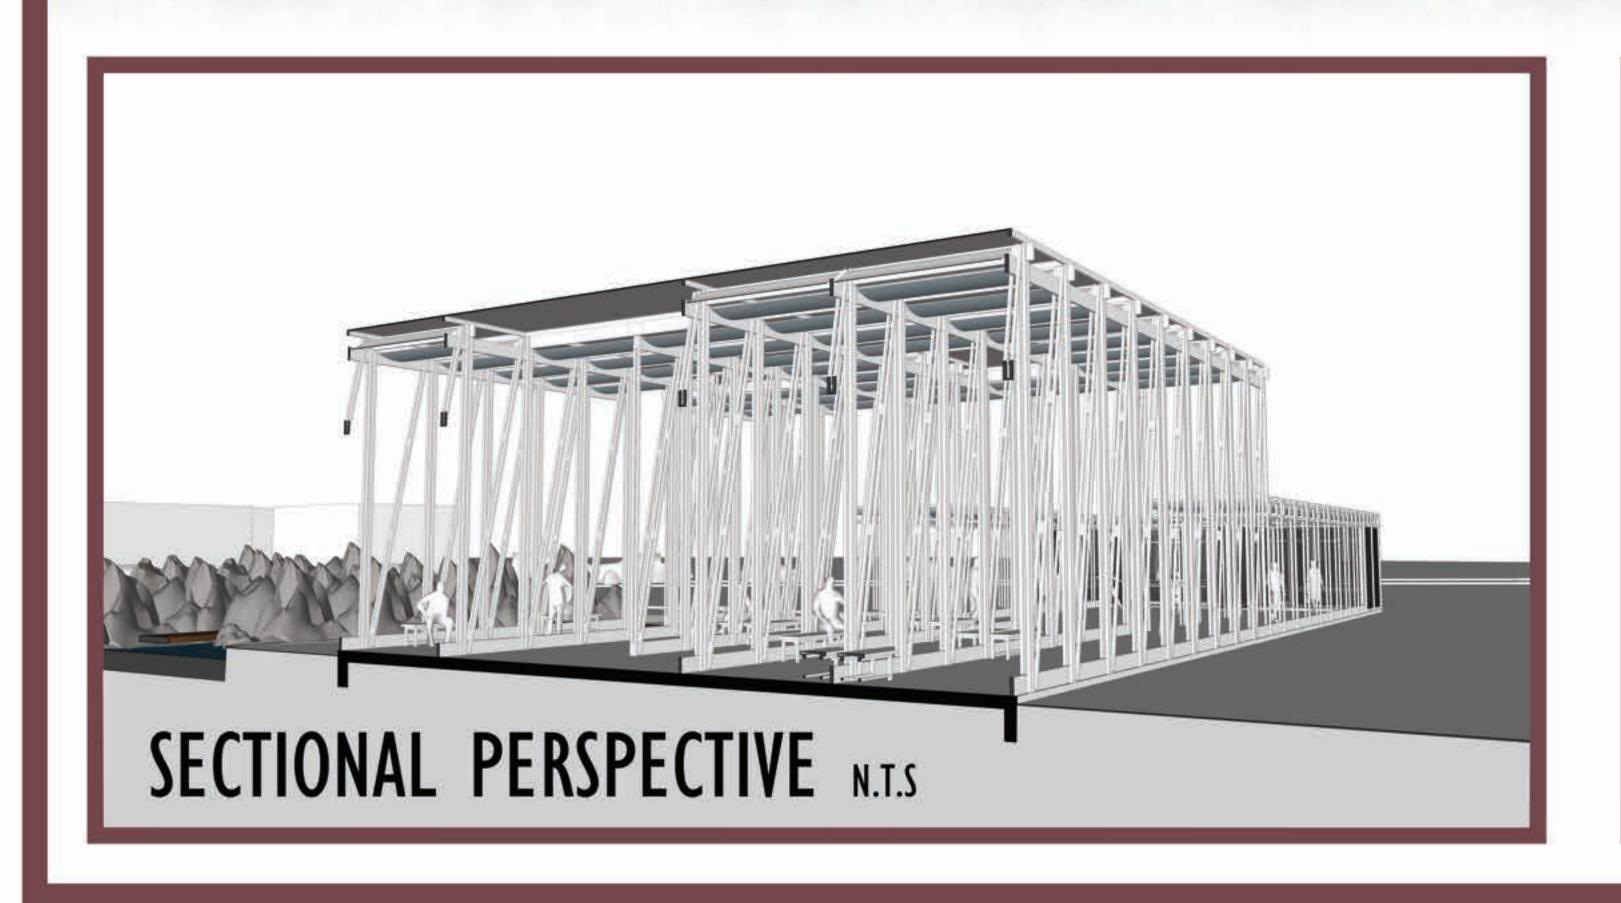

## DENAL KAPUR REPURPOSE . REJUVENATE . RESTORE

The Denai Kapur was designed as a townhall that serves as different spaces based on different occasions. Located near to the Dewan Suarah and Sekolah Jenis Kebangsaan Chung Hua, the Denai Kapur is expected to be used not only by the students, but also will be benificial towards the local people around the area. The layout of the Denai Kapur was planned based on the site given to be able to adapt to the site constraints. Being the exisiting limestone as the most important element within the site, so most of the limestone were remain untouched as the building was designed surrounding the limestone.