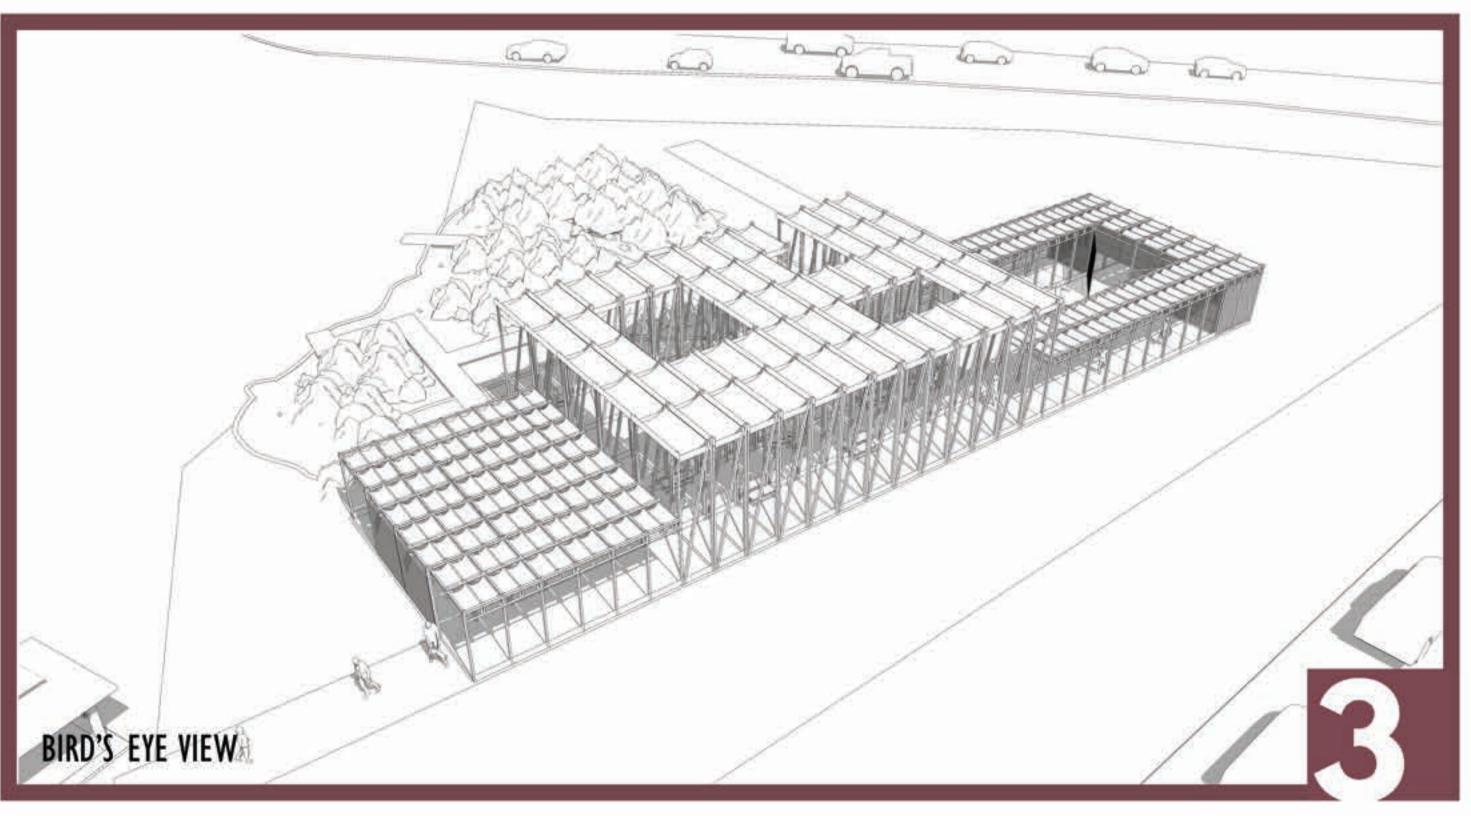

## DENAL KAPUR REPURPOSE . REJUVENATE . RESTORE

The Denai Kapur was designed as a townhall that serves as different spaces based on different occasions. Located near to the Dewan Suarah and Sekolah Jenis Kebangsaan Chung Hua, the Denai Kapur is expected to be used not only by the students, but also will be benificial towards the local people around the area. The layout of the Denai Kapur was planned based on the site given to be able to adapt to the site constraints. Being the exisiting limestone as the most important element within the site, so most of the limestone were remain untouched as the building was designed surrounding the limestone.