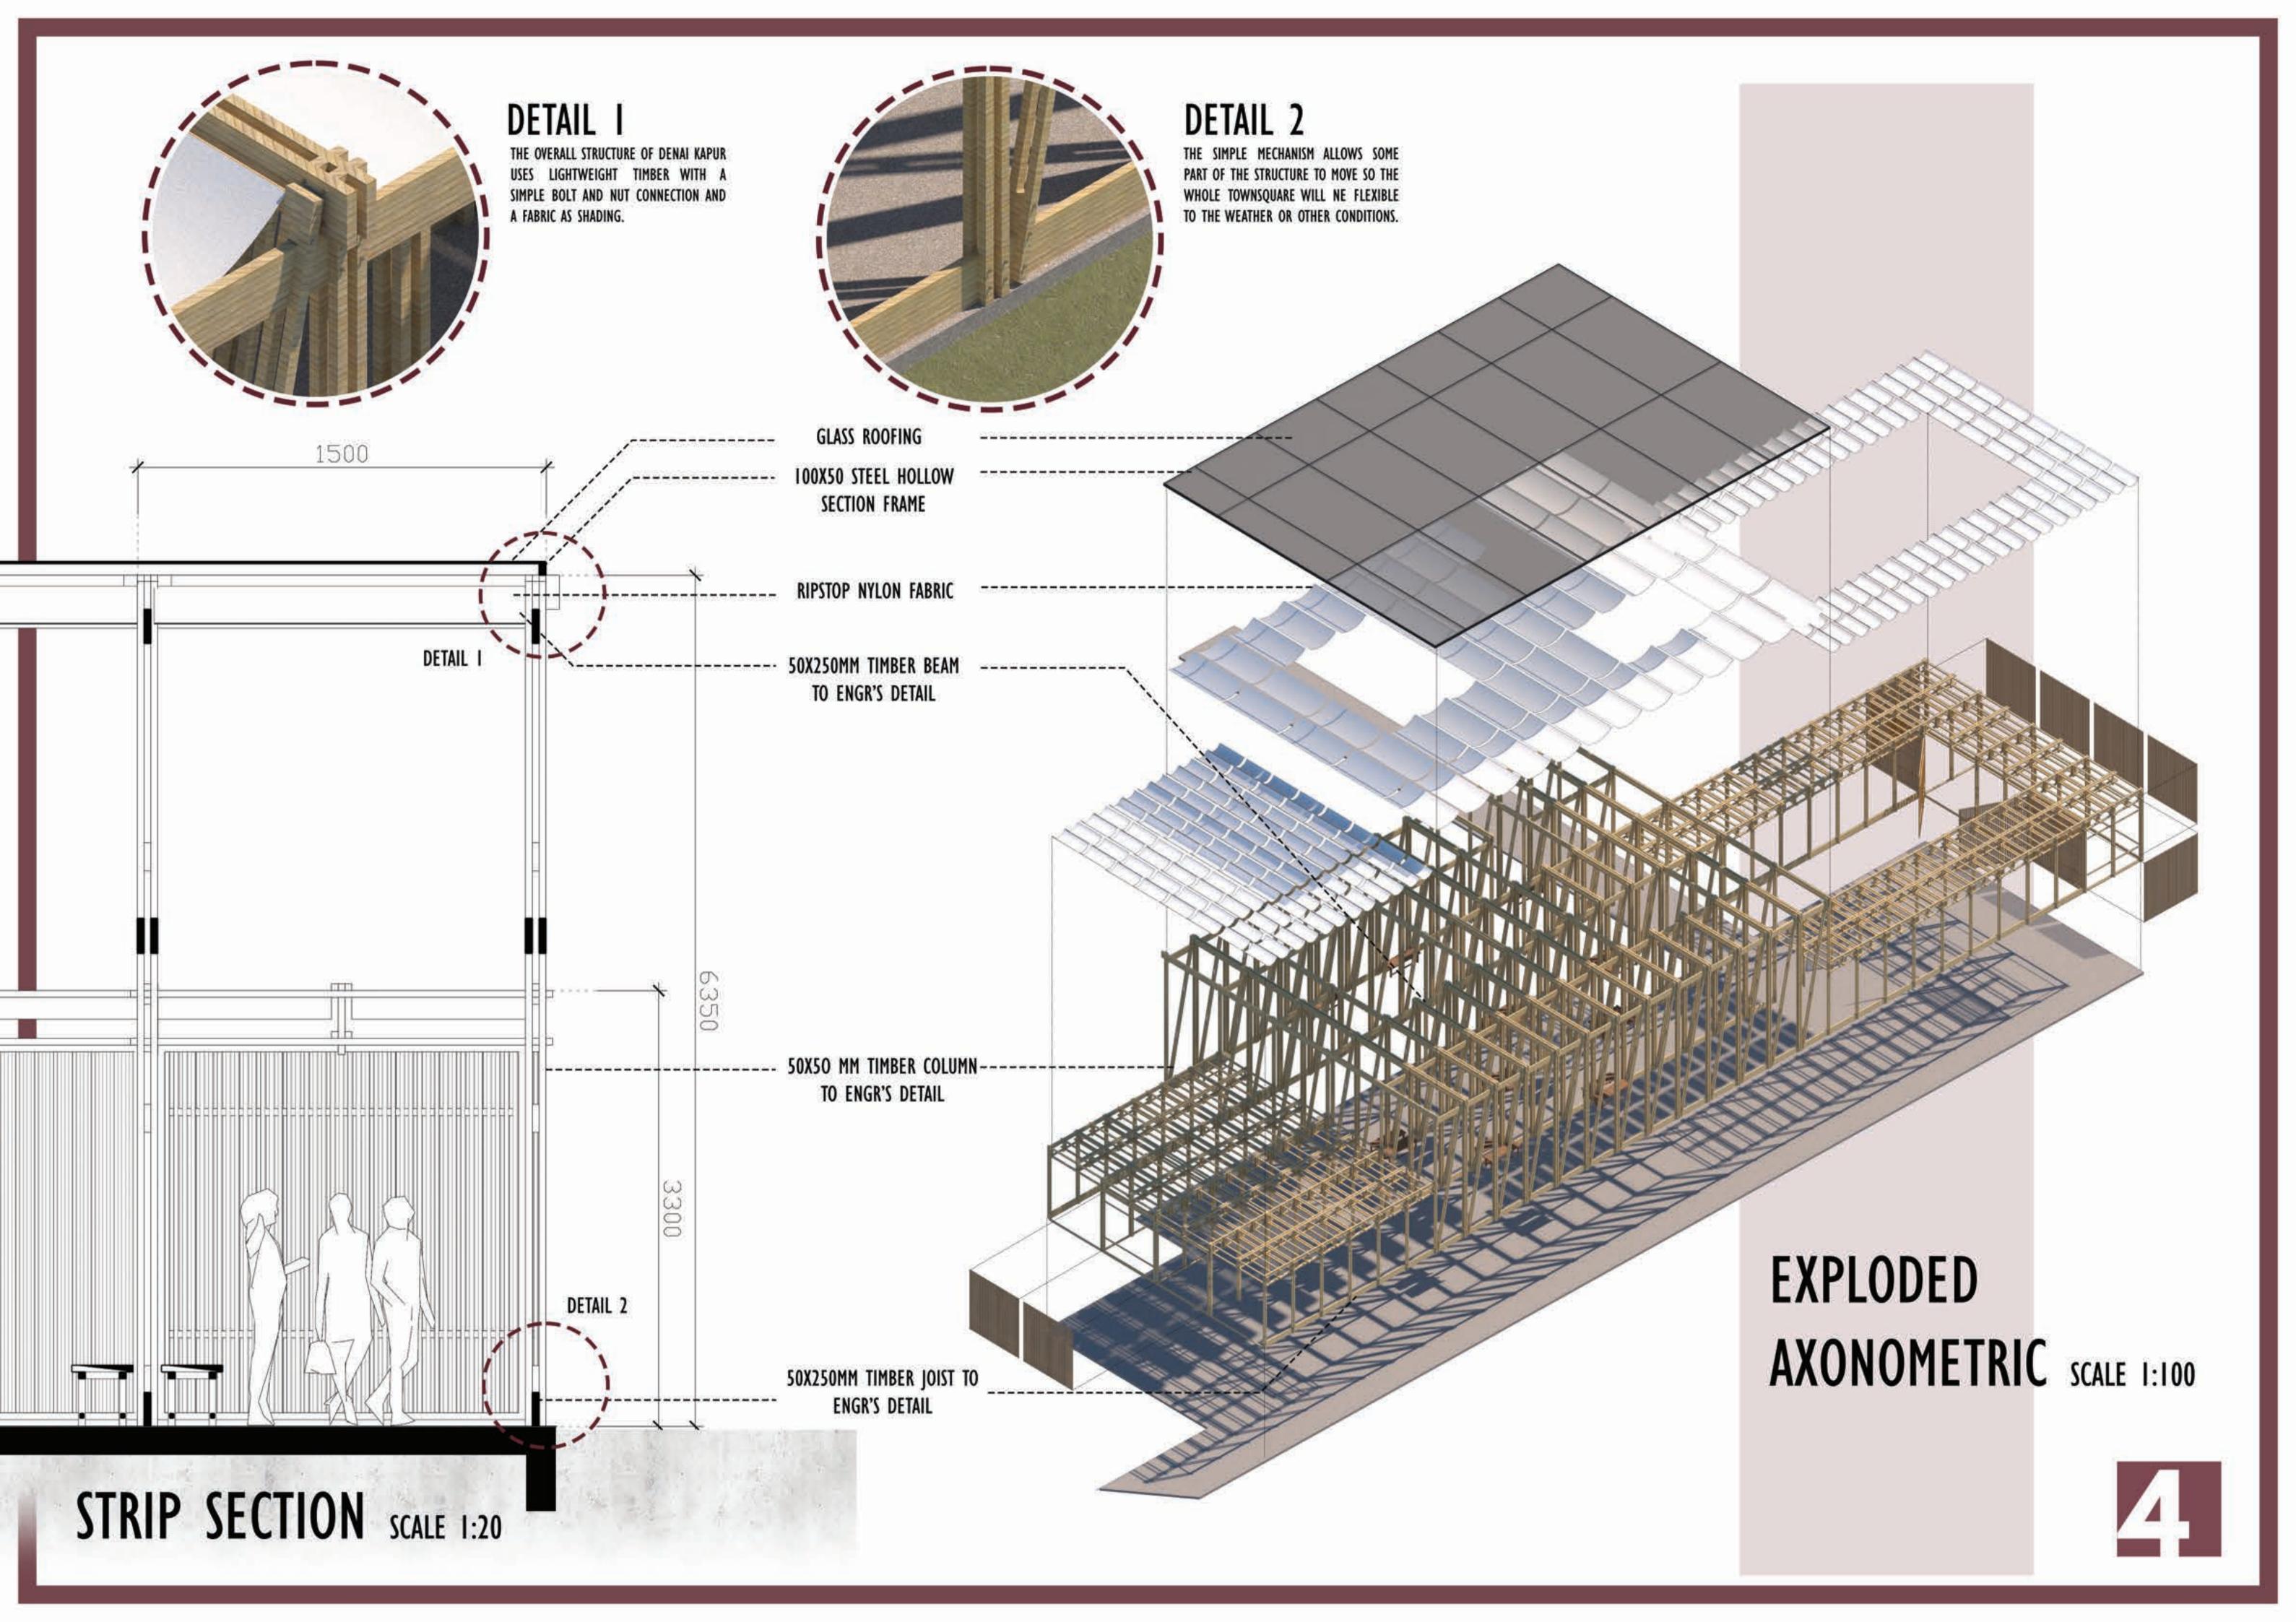

## DENAL KAPUR REPURPOSE . REJUVENATE . RESTORE

The Denai Kapur was designed as a townhall that serves as different spaces based on different occasions. Located near to the Dewan Suarah and Sekolah Jenis Kebangsaan Chung Hua, the Denai Kapur is expected to be used not only by the students, but also will be benificial towards the local people around the area. The layout of the Denai Kapur was planned based on the site given to be able to adapt to the site constraints. Being the exisiting limestone as the most important element within the site, so most of the limestone were remain untouched as the building was designed surrounding the limestone.